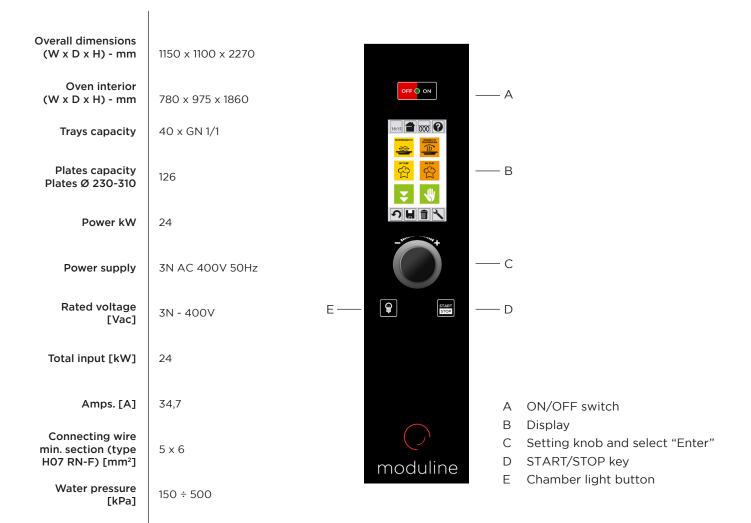

## FUNCTIONAL FEATURES

- Electronic control panel of temperature, time and humidity with LCD touch-screen
- End-of-cycle buzzer
- Simplified, user-friendly control
- Automatic control of the humidity's percentage in the chamber, Climachef system
- Operating temperature: 0°C 160°C
- Automatic humidity vent
- Chamber can accommodate different sized plate or tray rack transport trolleys
- Chamber with safety thermostat
- Delayed start timer
- Intelligent temperature decrease in the cavity at the end of the regenerating cycle allows a perfect warm holding, only for D and E versions