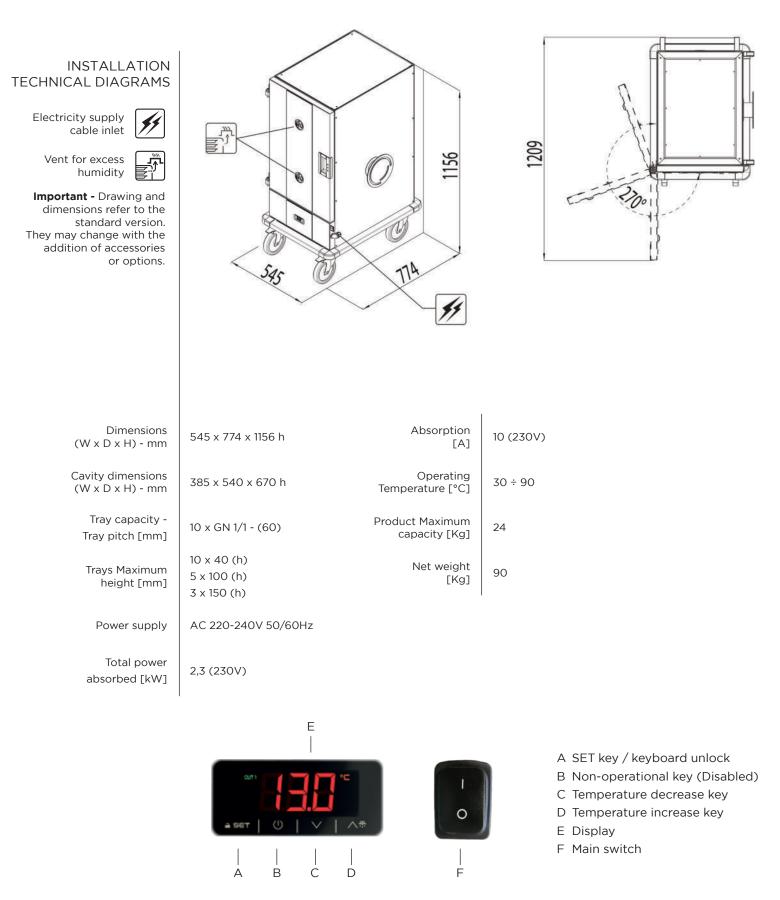

## HOLD - WARM HHA101EV Ventilated Hot Holding Trolley

- CONSTRUCTION • Stainless steel chamber and aging Rubber perimeter anti-shock bumpers • Thermal insulation of the chamber with 2 of which with brake 40 mm thickness • Removable tray runners for easy cleaning operations in the premises Ventilated heating of the cavity by armored electric resistance design (sides and back) Special air distribution system Throughout the whole cavity with heat side cable winder conveyor • Manually fillable stainless-steel tray with water, useful for the moisture formation included) during the holding cycle • Ergonomic and fully recessed door facilitate any maintenance handle • 270° door opening with magnetic lock • Electronic control with "touch screen" FUNCTIONAL digital display for electronic temperature door **FEATURES** adjustment • Cavity safety thermostat • Digital temperature display of the cavity • Automatic keyboard lock door opening • Operating temperature 30°C ÷ 90°C STANDARD EQUIP-• Removable tray runners 10 GN1/1 MENT □ Grids ACCESSORIES/ □ Removable tray runners 8 GN1/1 □ Trays **OPTIONS** □ Adjustable feet set **ON REQUEST** 
  - Silicone rubber door gasket resistant to heat
  - Four swivel wheels with a diameter of 125mm,
  - Ergonomic handles of 40 cm placed on the back side for pushing and comfortable driving
  - Plexiglass aesthetic details for a modern
  - Schuko plug with 2 meters power cord and
  - Extractible dashboard to facilitate cleaning of the cavity and maintenance (heating unit
  - Wiring and functional components placed to
  - Adjustable moisture evacuation vents on the
  - Automatic stop of heating of the resistor while