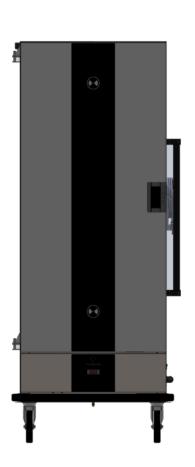

## HOLD - WARM HHA2O2EV Ventilated Hot Holding Trolley

| CONSTRUCTION                          | <ul> <li>Stainless steel chamber</li> <li>Rubber perimeter anti-shock bumpers</li> <li>Thermal insulation of the chamber with<br/>40 mm thickness</li> <li>Removable tray runners for easy cleaning<br/>operations</li> <li>Ventilated heating of the cavity by<br/>armored electric resistance</li> <li>Special air distribution system<br/>Throughout the whole cavity with heat<br/>conveyor</li> <li>Manually fillable stainless-steel tray with<br/>water, useful for the moisture formation<br/>during the holding cycle</li> <li>Ergonomic and fully recessed door<br/>handle</li> </ul> | <ul> <li>270° door opening with magnetic lock</li> <li>Silicone rubber door gasket resistant to heat<br/>and aging</li> <li>Four swivel wheels with a diameter of 150mm,<br/>2 of which with brake</li> <li>Ergonomic handles of 70 cm placed on the<br/>right side for pushing and comfortable driving<br/>in the premises</li> <li>Plexiglass aesthetic details for a modern<br/>design (sides and back)</li> <li>Schuko plug with 2 meters power cord and<br/>side cable winder</li> <li>Extractible dashboard to facilitate cleaning of<br/>the cavity and maintenance (heating unit<br/>included)</li> <li>Wiring and functional components placed to<br/>facilitate any maintenance</li> </ul> |  |
|---------------------------------------|-------------------------------------------------------------------------------------------------------------------------------------------------------------------------------------------------------------------------------------------------------------------------------------------------------------------------------------------------------------------------------------------------------------------------------------------------------------------------------------------------------------------------------------------------------------------------------------------------|------------------------------------------------------------------------------------------------------------------------------------------------------------------------------------------------------------------------------------------------------------------------------------------------------------------------------------------------------------------------------------------------------------------------------------------------------------------------------------------------------------------------------------------------------------------------------------------------------------------------------------------------------------------------------------------------------|--|
| FUNCTIONAL<br>FEATURES                | <ul> <li>Electronic control with "touch screen"<br/>digital display for electronic temperature<br/>adjustment</li> <li>Digital temperature display of the cavity</li> <li>Automatic keyboard lock</li> </ul>                                                                                                                                                                                                                                                                                                                                                                                    | <ul> <li>Operating temperature 30°C ÷ 90°C</li> <li>Adjustable moisture evacuation vents on the door</li> <li>Cavity safety thermostat</li> <li>Automatic stop of heating of the resistor while door opening</li> </ul>                                                                                                                                                                                                                                                                                                                                                                                                                                                                              |  |
| STANDARD EQUIP-<br>MENT               | • Removable tray runners 20 GN2/1                                                                                                                                                                                                                                                                                                                                                                                                                                                                                                                                                               |                                                                                                                                                                                                                                                                                                                                                                                                                                                                                                                                                                                                                                                                                                      |  |
| ACCESSORIES/<br>OPTIONS<br>ON REQUEST | □ Grids<br>□ Trays                                                                                                                                                                                                                                                                                                                                                                                                                                                                                                                                                                              | <ul> <li>Removable tray runners 16 GN2/1</li> <li>Adjustable feet set</li> </ul>                                                                                                                                                                                                                                                                                                                                                                                                                                                                                                                                                                                                                     |  |
| MODULINE-                             |                                                                                                                                                                                                                                                                                                                                                                                                                                                                                                                                                                                                 |                                                                                                                                                                                                                                                                                                                                                                                                                                                                                                                                                                                                                                                                                                      |  |