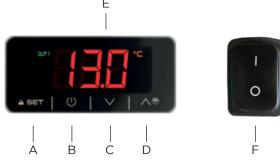

Via dell'Industria 11, Z.I. San Giacomo di Veglia 31029 Vittorio Veneto (TV) - ITALY tel. +39 0438 5063 - fax +39 0438 912 323 - info@moduline.it - www.moduline.it

- D Temperature increase key
- E Display
- F Main switch