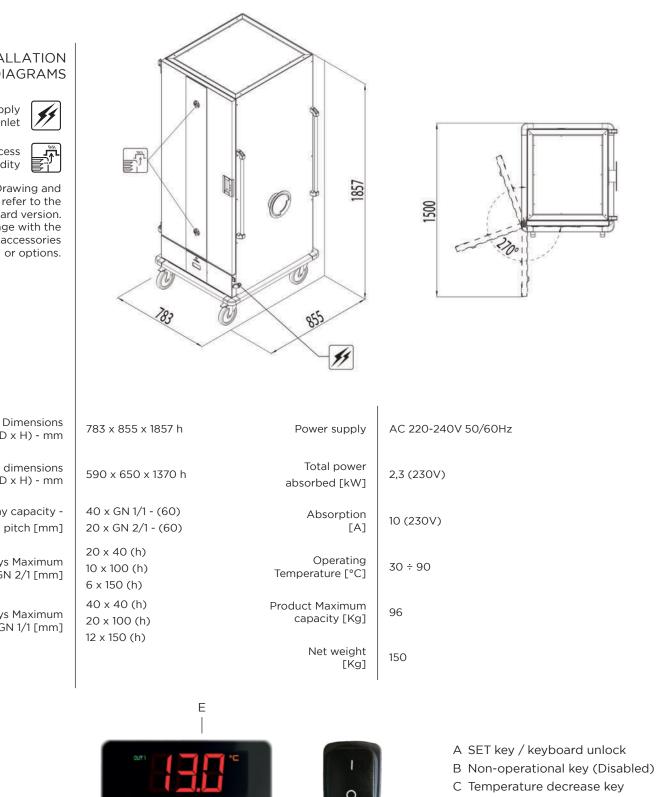

## **INSTALLATION TECHNICAL DIAGRAMS**

Vent for excess humidity

Important - Drawing and dimensions refer to the standard version. They may change with the addition of accessories or options.

 $(W \times D \times H) - mm$ 

Cavity dimensions  $(W \times D \times H)$  - mm

> Tray capacity -Tray pitch [mm]

Trays Maximum height GN 2/1 [mm]

Trays Maximum

height GN 1/1 [mm]